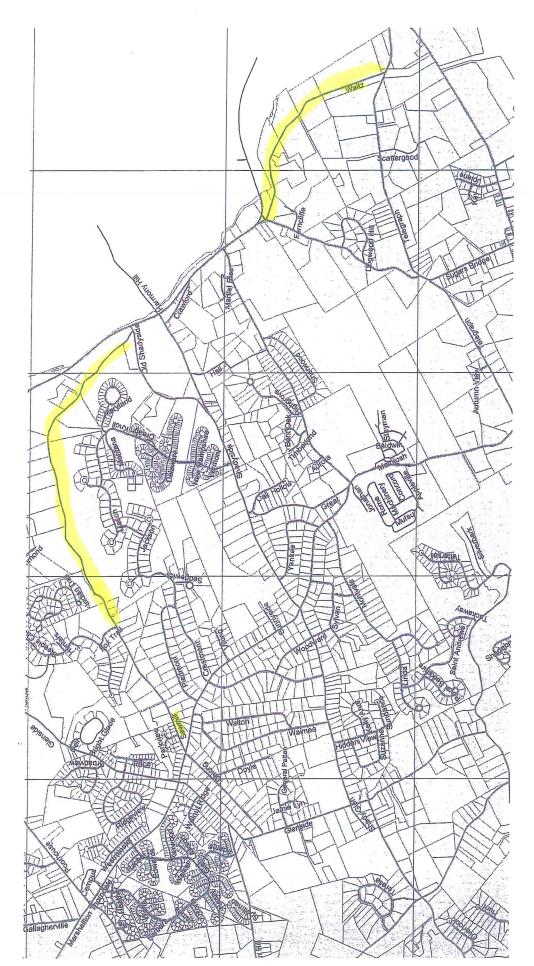

As directed on Township Roads: T-526 Romig Road, T-401 S. Bailey Road, T-552 Stonegate Drive, T-553 Old Barn Circle, T-554 Stonegate Drive Spur "A", T-555 Indian Trail Drive, T-556 Stonegate Drive Spur "B", T-496 Steeple Chase Drive.

Disposal locations for millings 1. Sawmill Road (Fox Trail to Old Shadyside Road) 2. Waltz Road (Sugars Bridge Rd. to Telegraph Road) 3. Township Compost Site 2020 W. Strasburg Road. (not on map)

| Project Name:              | West Bradford Township Annual Street Resurfacing |
|----------------------------|--------------------------------------------------|
|                            | Project                                          |
| Awarding Agency:           | Justin Yaich, Township Manager                   |
| Contract Award Date:       | 4/10/2018                                        |
| Serial Number:             | 18-01713                                         |
| Project Classification:    | Highway                                          |
| Determination Date:        | 3/8/2018                                         |
| Assigned Field Office:     | Philadelphia                                     |
| Field Office Phone Number: | (215)560-1858                                    |
| Toll Free Phone Number:    |                                                  |
| Project County:            | Chester County                                   |